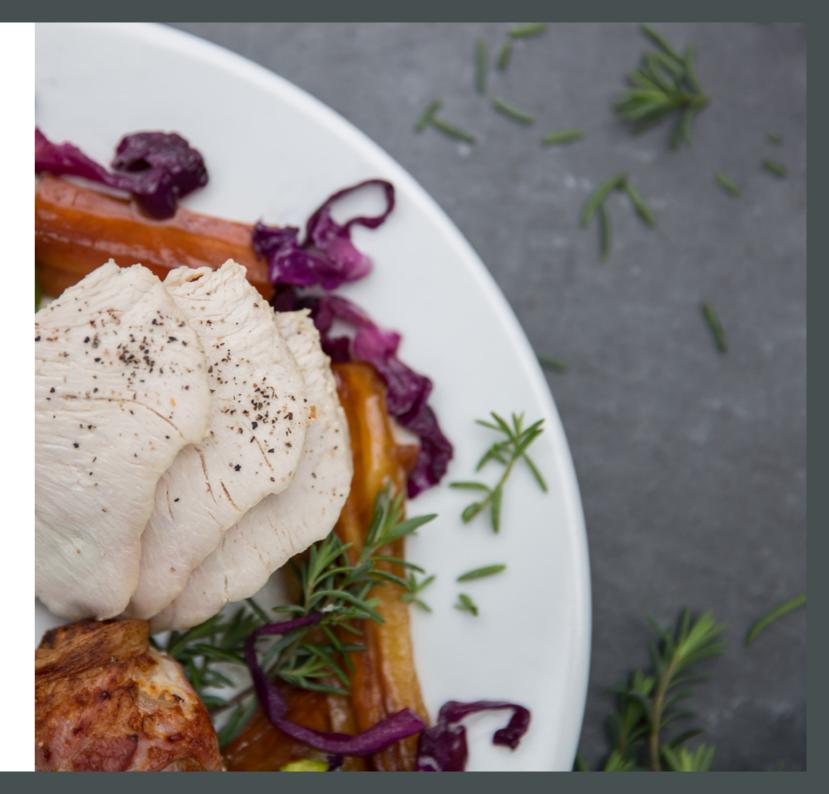

## Festive Lunch & Dinner

ONLY £30 PER PERSON

Christmas wouldn't be complete without a generous helping of tasty festive food. Our special 3-course Christmas Menu aims to hit that spot, available for lunch and dinner. Lovingly crafted, it's the ideal way to enjoy the festive holiday.

1st - 21st December 12pm to 3pm Lunch 6pm to 9pm Dinner

(excludes Sundays)