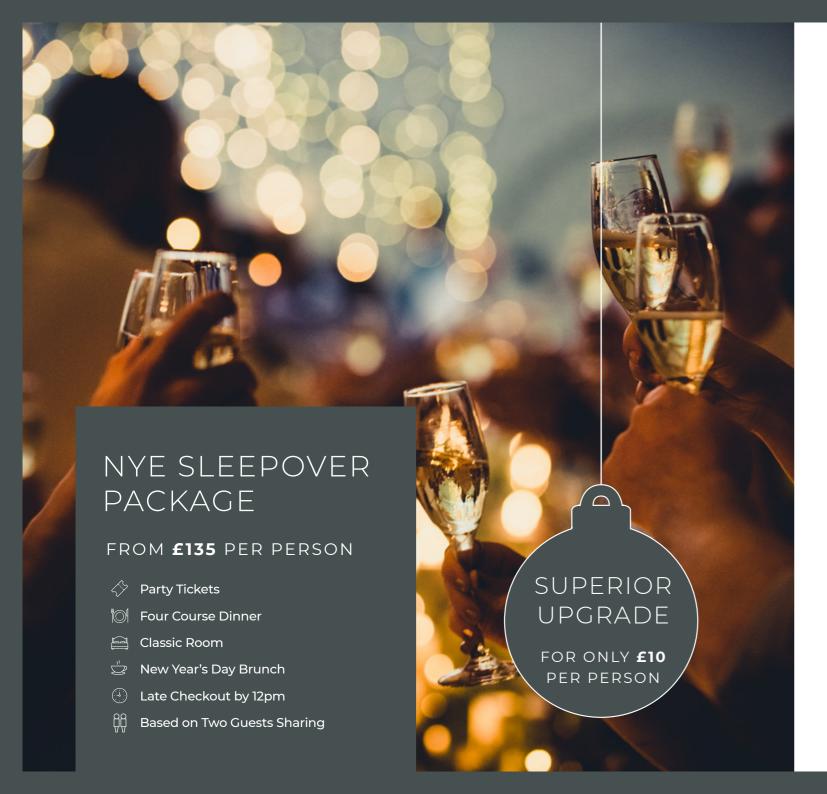

## STAY THE NIGHT?

### FESTIVE BED & BREAKFAST

FROM £49 PER PERSON

One Nights Accommodation

Classic Room

Full Welsh Breakfast

Based on Two Guests Sharing

### PARTY NIGHTS PACKAGE

FROM £85 PER PERSON

△ One Nights Accommodation

Classic Room

Full Welsh Breakfast

♦ Party Tickets

Based on Two Guests Sharing

(Book before 30th November 2024. T&C's apply.)

(Terms & conditions apply.)

SUPERIOR ROOM UPGRADE | £10 PER PERSON