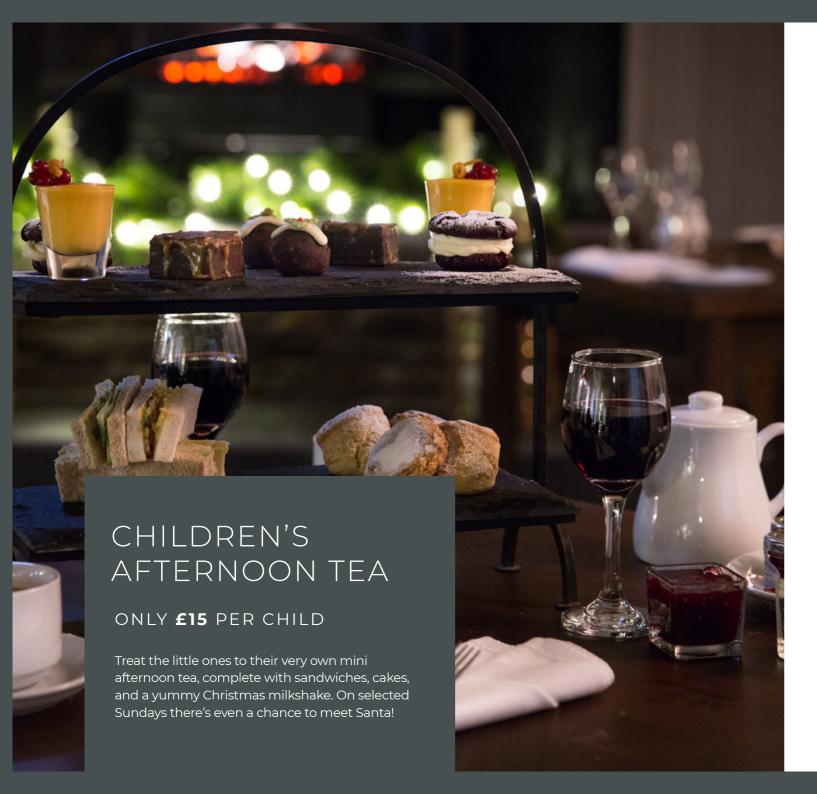

## Festive Afternoon Tea

ONLY £25 PER PERSON

The most satisfying Christmas treat has to be our delectable Christmas Afternoon Tea.

Sit back and relax in our Oak-Beam Orangery or Lounge Bar, soaking up the cosy atmosphere whilst tucking in to a scrumptious assortment of sandwiches and cakes packed full of wintry flavours.

1st - 21st December 1pm to 5pm Afternoon Tea £25 Per Person